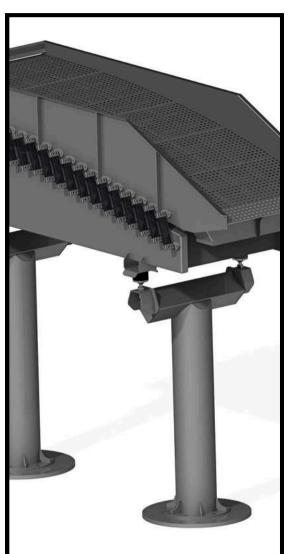

#### **DEWATERING SHAKER**

Dewatering shaker is an efficient and convenient machine for removing excess water from products. It utilizes vibration to separate water from solids material, making it fast and efficient.