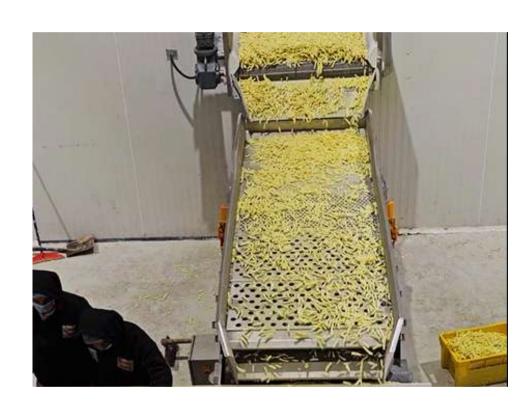

#### **DEWATERING SHAKER**

Dewatering shaker is an efficient and convenient machine for removing excess water from products. It utilizes vibration to separate water from solids material, making it fast and efficient.

## IQF MATERIAL HANDLING SYSTEM

Our Vibratory Machinery for Ready-to- use Frozon Products