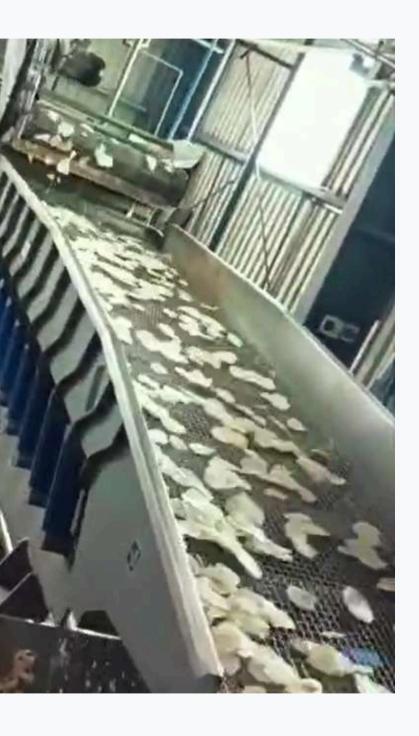

#### **DEWATERING SHAKER**

Dewatering shaker is an efficient and convenient machine for removing excess water from products. It utilizes vibration to separate water from solids material, making it fast and efficient.