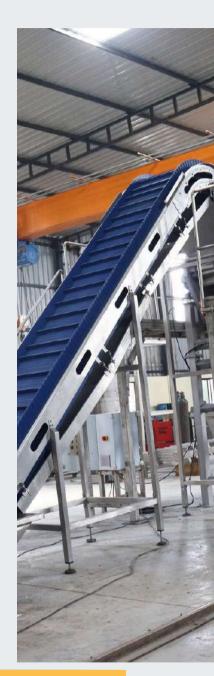

#### **CONVEYING**

Our conveying machines are highly suitable for moving a wide range of materials, including granules, powders, delicate items and many more.

#### **ELEVATING**

level, it is used for elevating, Cooling, drying application. It has various benefits like no moving parts, easy to clean, low vibrating power, High performance.