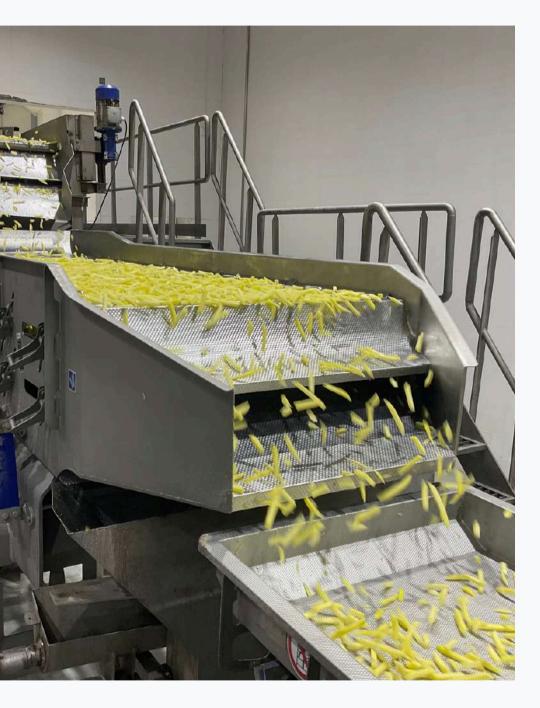

# NUBIN GRADER

Nubin grader widely been used to grade the fries length wise and it helps in packing good and acceptable quality product which is the key factor for any manufacturer.

changer for grading fries lengthwise. Only the finest, top-quality products make it to your table.