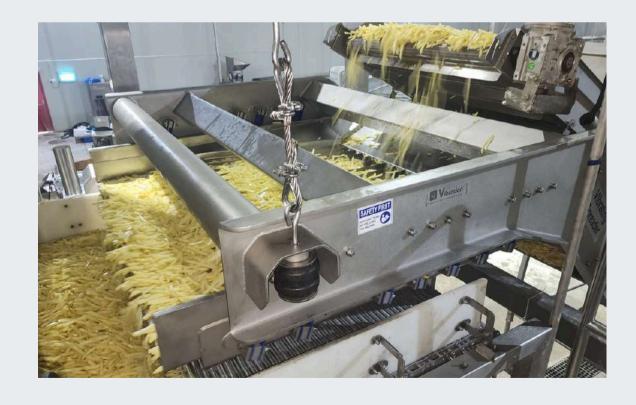

#### **DEWATERING SHAKER**

Dewatering shaker is an efficient and convenient machine for removing excess water from products. It utilizes vibration to separate water from solids material, making it fast and efficient.