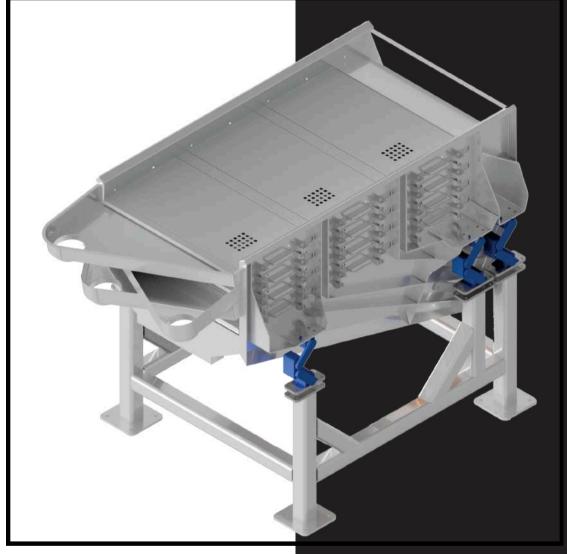

#### **DEWATERING SHAKER**

Dewatering shaker is an efficient and convenient machine for removing excess water from products. It utilizes vibration to separate water from solids material, making it fast and efficient.