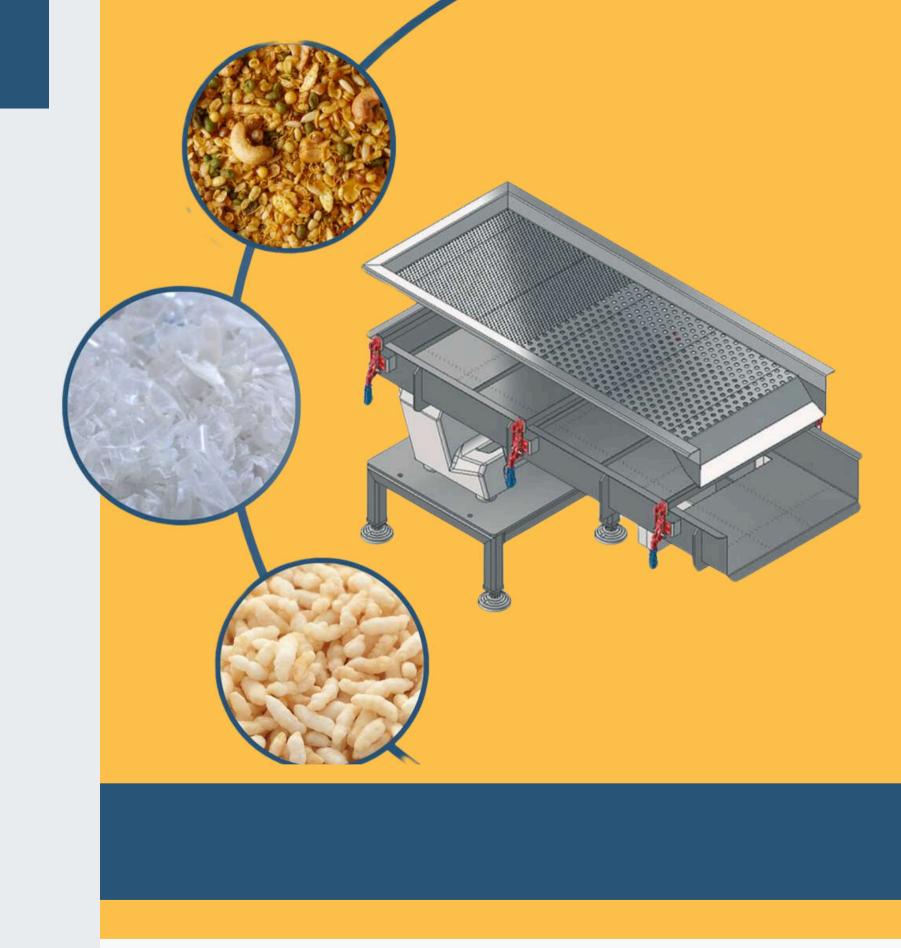

#### **SCREENING**

There are a variety of screening solutions available with Shri Vibracion Technology, including electromagnetic screening, rotary screening, motorised screening, and vibrating screening.

# ELECTROMAGNETIC SCREENING

Our electromagnetic vibratory screening effortlessly removes the impurities, ensuring only the finest materials pass through. With its seamless operation it elevates screening capabilities and maximizing fine product output.