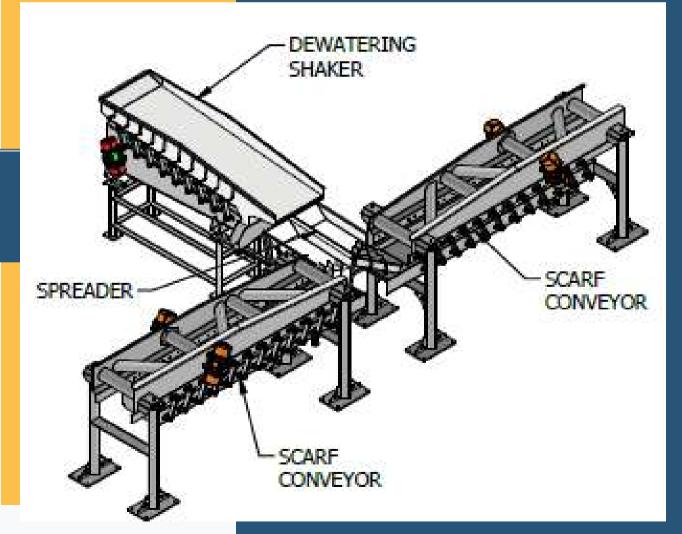

#### **DEWATERING SHAKER**

Dewatering shaker is an efficient and convenient machine for removing excess water from products. It utilizes vibration to separate water from solids material, making it fast and efficient.