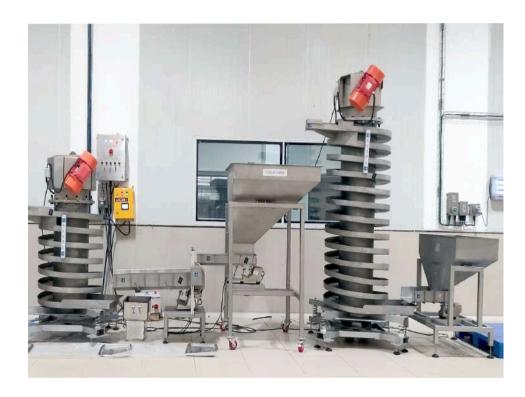

#### **ELEVATING**

level, it is used for elevating, Cooling, drying application. It has various benefits like no moving parts, easy to clean, low vibrating power, High performance.

# FEEDERS.

#### 01 EASY TO INSTALL

- Capacity ranging- 0.5 Kg to 20 TPH.
- Our Feeder set specifically designed to require minimal installation time and effort.
- accurate and consistent feeding in various industrial processes.

#### 02 LOW POWER CONSUMPTION

- Require minimal power for operation.
- Environmental friendly

#### 03 MAINTENANCE- FREE

- long-term reliable performance without any trouble.
- Cost savings.