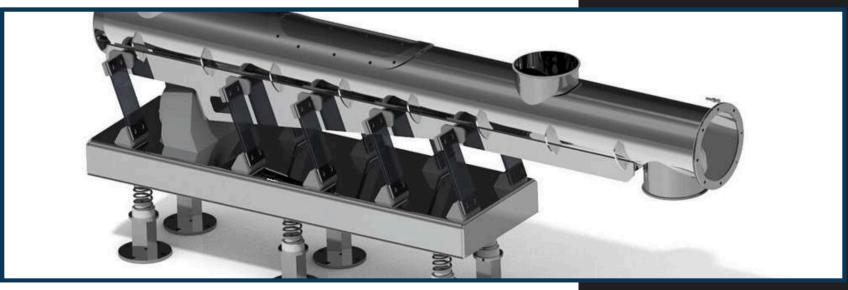

#### **CONVEYING**

Our conveying machines are highly suitable for moving a wide range of materials, including granules, powders, delicate items and many more.

#### **ELEVATING**

level, it is used for elevating, Cooling, drying application. It has various benefits like no moving parts, easy to clean, low vibrating power, High performance.