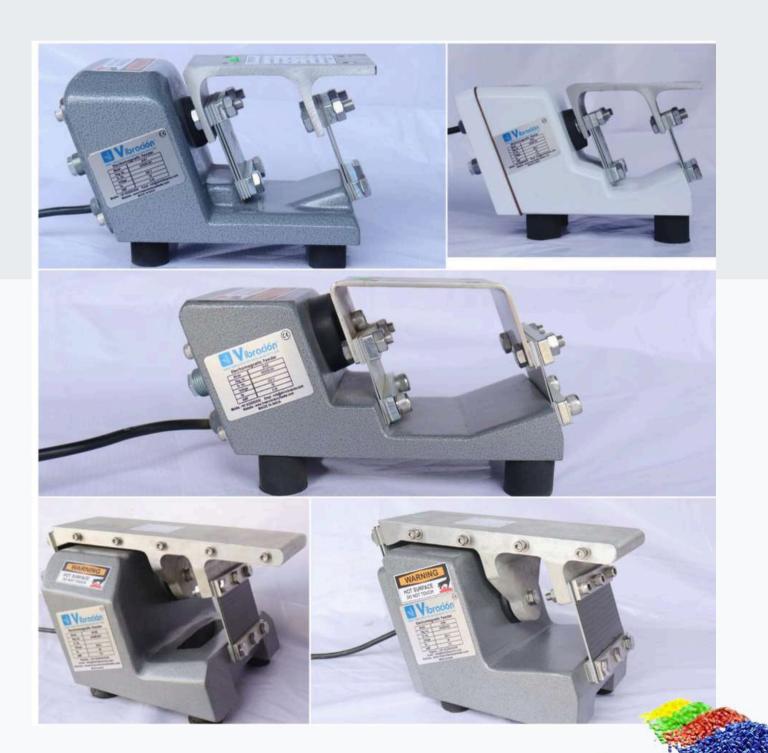

# FEEDERS.

#### 01 EASY TO INSTALL

- Capacity ranging- 0.5 Kg to 20 TPH.
- Our Feeder set specifically designed to require minimal installation time and effort.
- accurate and consistent feeding in various industrial processes.

#### 02 LOW POWER CONSUMPTION

- Require minimal power for operation.
- Environmental friendly

#### 03 MAINTENANCE- FREE

- long-term reliable performance without any trouble.
- Cost savings.