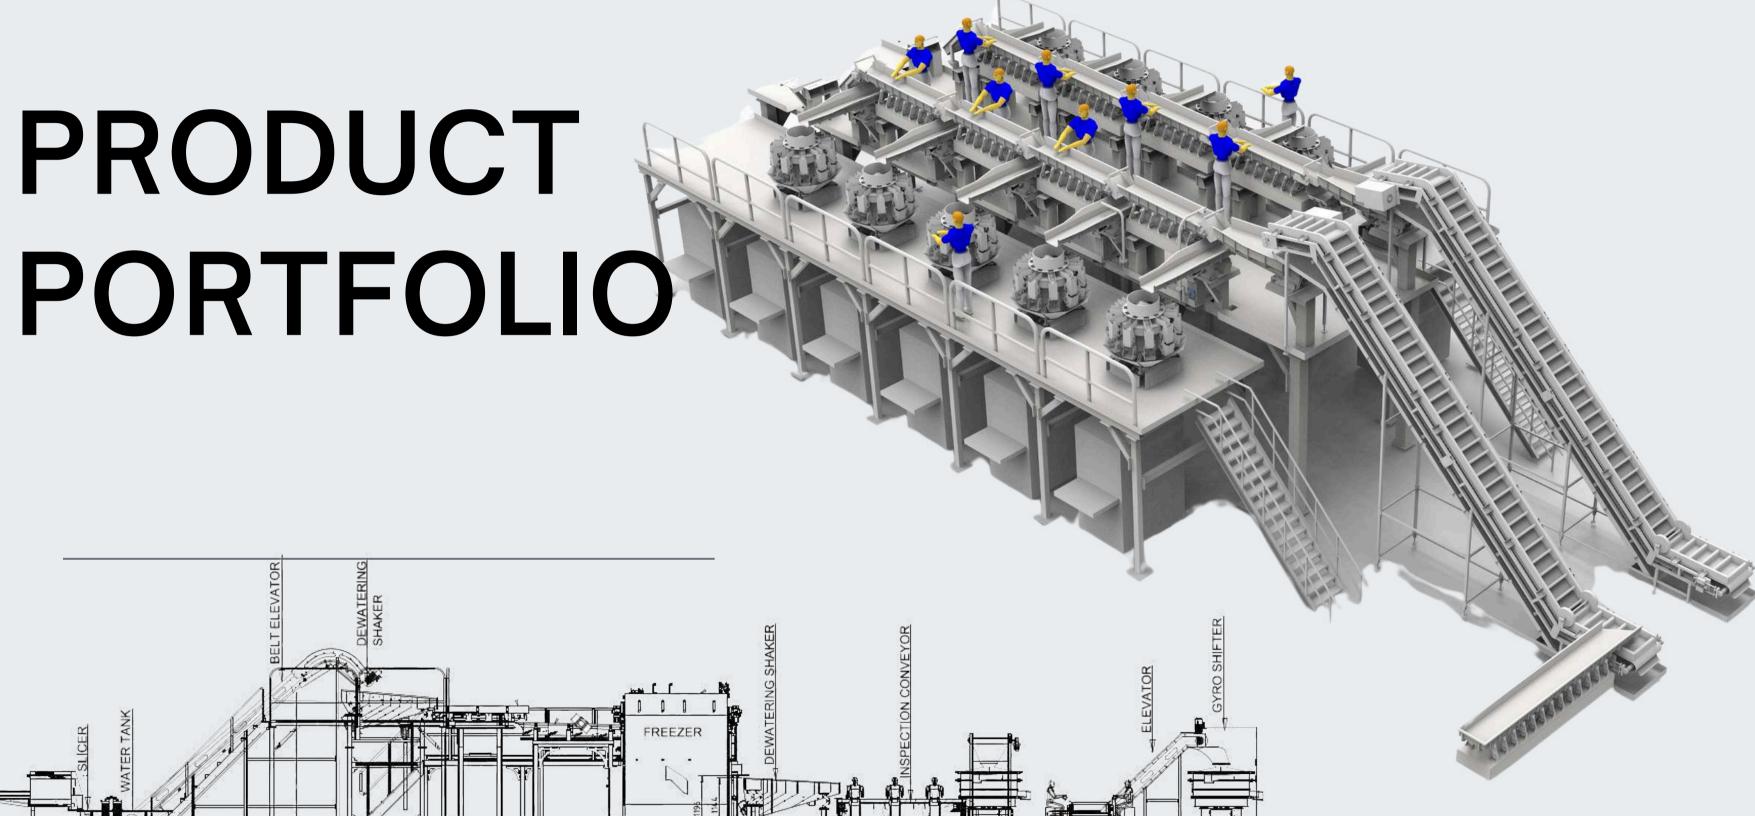

## **OUR PRODUCTS**

#### **CONVEYING**

Our conveying machines are highly suitable for moving a wide range of materials, including granules, powders, delicate items and many more.

#### **ELEVATING**

level, it is used for elevating, Cooling, drying application. It has various benefits like no moving parts, easy to clean, low vibrating power, High performance.

#### **SCREENING**

There are a variety of screening solutions available with Shri Vibracion Technology, including electromagnetic screening, rotary screening, motorised screening, and vibrating screening.

#### **OUR PRODUCTS**

#### **SEASONING**

In the seasoning process, vibratory feeders are used to convey a controlled amount of seasoning or flavorings onto the snacks. These feeders use vibrations to move and distribute the seasoning evenly, ensuring consistent flavor.

#### **PART HANDLING SYSTEM**

It is designed to streamline material flow, reduce manual labour, and optimise production processes. Our product range, including the Bowl Feeder, Boondi Dripper, Compaction Table, Laning in Feed, and more

#### **DEWATERING SHAKER**

Dewatering shaker is an efficient and convenient machine for removing excess water from products. It utilizes vibration to separate water from solids material, making it fast and efficient.

#### **AUTOMATION & INTEGRATION**

Shri Vibracion Technology is at the forefront of offering automation and seamless integration to redefine your manufacturing processes. Our expertise extends beyond individual systems to create a connected and efficient production environment. With a focus on user-friendly controls, our automation solutions

#### **SMALL TURNKEY PROJECTS**

Shri Vibracion Technology emerges as a pioneer in completing turnkey projects. Our commitment to turnkey solutions encompasses a comprehensive approach, from design and development to seamless integration and operational readiness.