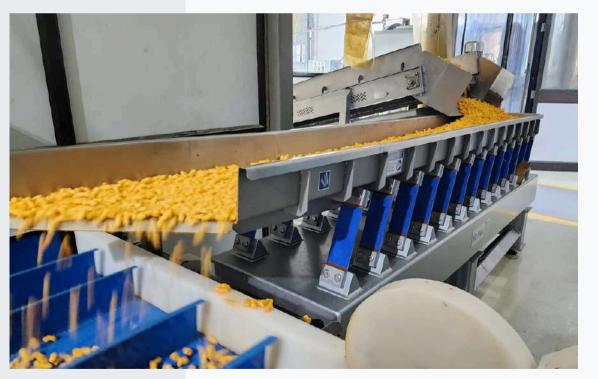

# NUBIN GRADER

Nubin grader widely been used to grade the fries length wise and it helps in packing good and acceptable quality product which is the key factor for any manufacturer.

changer for grading fries lengthwise. Only the finest, top-quality products make it to your table.