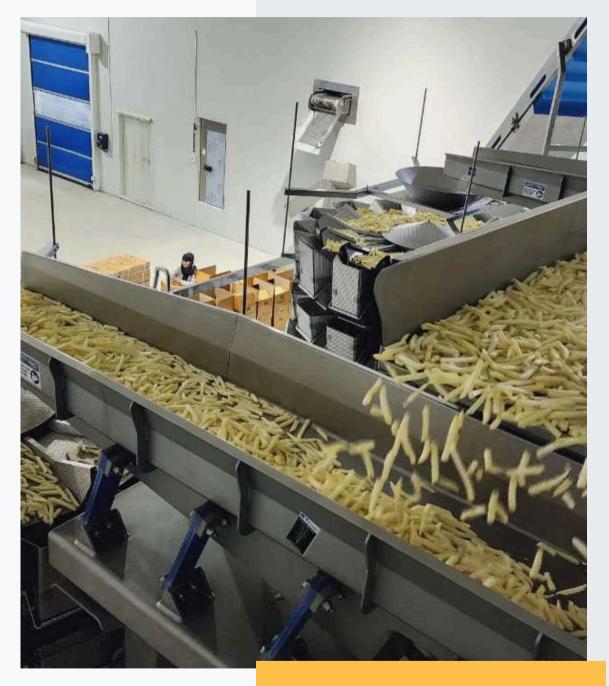

# NUBIN GRADER

Nubin grader widely been used to grade the fries length wise and it helps in packing good and acceptable quality product which is the key factor for any manufacturer.

changer for grading fries lengthwise. Only the finest, top-quality products make it to your table.