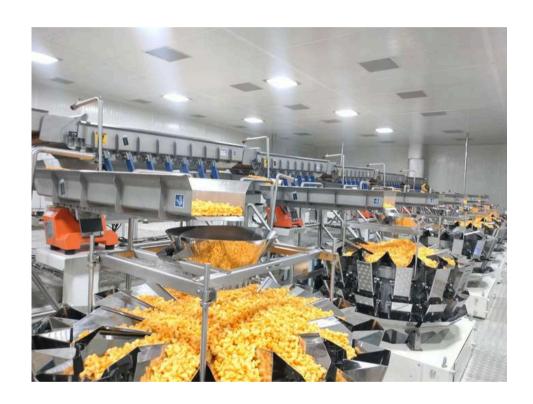

#### **SEASONING**

In the seasoning process, vibratory feeders are used to convey a controlled amount of seasoning or flavorings onto the snacks. These feeders use vibrations to move and distribute the seasoning evenly, ensuring consistent flavor.

# VIBRATORY DISTRIBUTION SYSTEM

Elevate your production efficiency with our Vibratory Distribution System- seamlessly delivering products to multi-head weighers.

- no seasoning loss.
- ensuring faster ROI.
- and delivering precise.
- effortless operations to enhance your overall productivity.