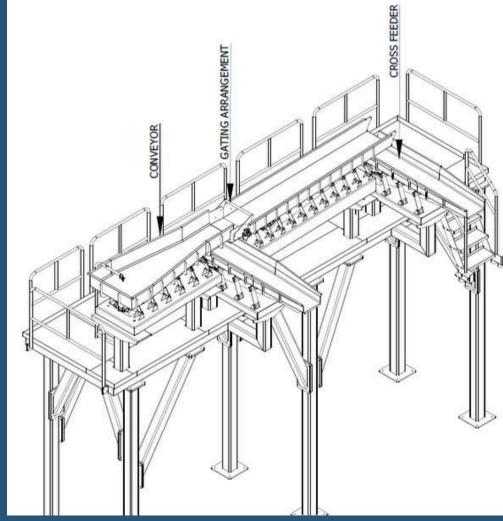

#### **PART HANDLING SYSTEM**

It is designed to streamline material flow, reduce manual labour, and optimise production processes. Our product range, including the Bowl Feeder, Boondi Dripper, Compaction Table, Laning in Feed, and more