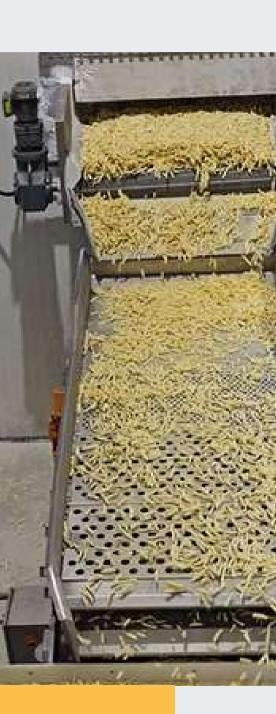

# NUBIN GRADER

Nubin grader widely been used to grade the fries length wise and it helps in packing good and acceptable quality product which is the key factor for any manufacturer.

changer for grading fries lengthwise. Only the finest, top-quality products make it to your table.