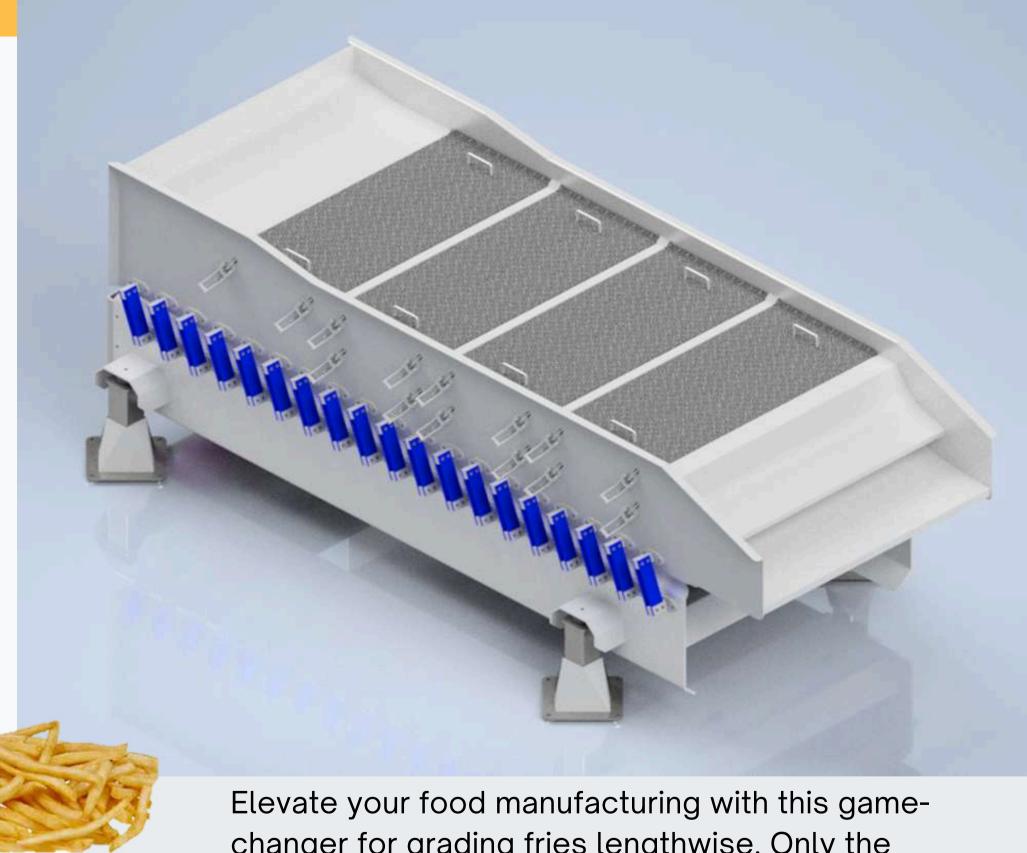

# NUBIN GRADER

Nubin grader widely been used to grade the fries length wise and it helps in packing good and acceptable quality product which is the key factor for any manufacturer.

changer for grading fries lengthwise. Only the finest, top-quality products make it to your table.